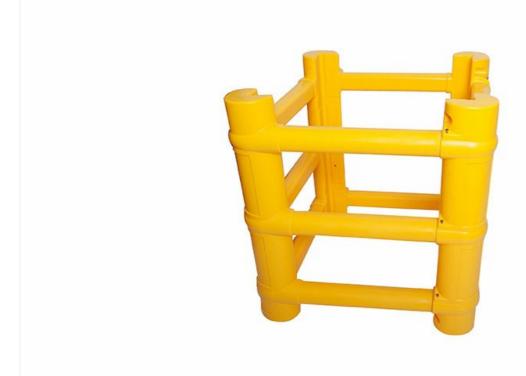

# Adjustable column guard Unique solumn protector made from a highly flexible and tough low density a cheetbylane. Symplied in four acations with

Unique column protector made from a highly flexible and tough low density polyethylene. Supplied in four sections with plastic cross members that can be cut to fit on site, with sizes from 200mm to 700mm. The column protector is easily assembled and requires no fixings to the floor. Stainless steel screws are supplied as standard.

# Models

ARTICLES / DESCRIPTION

**AG-CPU700** RAL 1003