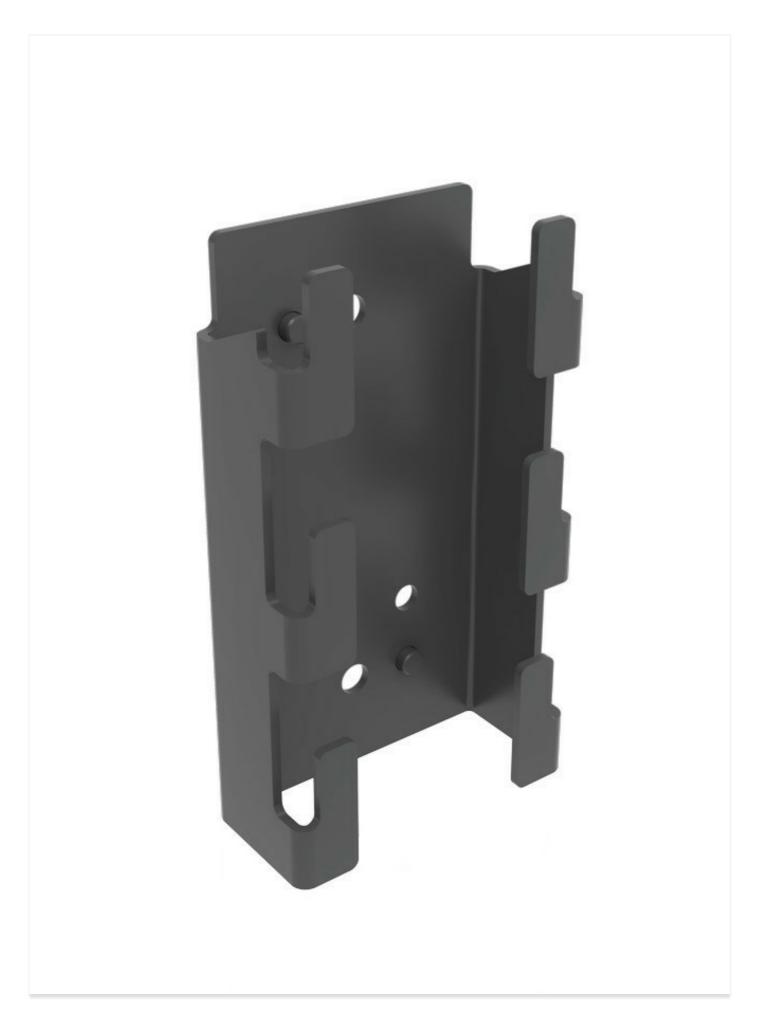

## **Key Hole Bracket**

Axelent offers several mounting possibilities, of which Bracket Mounting, Top Mounting and Keyhole Mounting are the most common. All mountings are quick and easy to assemble.

The mesh panel bracket enables vertical cable runs through the middle of the mesh panels. Brackets, Pendants and X10 Brackets enable optional placement on machines, walls, ceilings and floors.

## Models

| ARTICLES / DESCRIPTION |                                | SURFACE TREATMENT |
|------------------------|--------------------------------|-------------------|
|                        | 7700-014<br>Post Bracket       | Black Zink        |
|                        | <b>7700-065</b> Corner Bracket | Black Zink        |
|                        | 7700-083 Post Bracket          | Black Zink        |