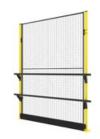

#### X-RAIL FALL PROTECTION HEIGHT 1400 MM

## Height 1400 mm with panel

Our X-Rail fall protection system can be used as an edge protection for mezzanine floors. The system is a modification of our X-Guard range and therefore the system can fill dual purposes, mezzanin...