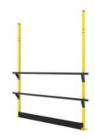

### X-RAIL FALL PROTECTION HEIGHT 1400 MM

## Height 1400 mm without panel

Our X-Rail fall protection system can be used as an edge protection for mezzanine floors. The system is a modification of our X-Guard range and therefore the system can fill dual purposes, mezzanin...