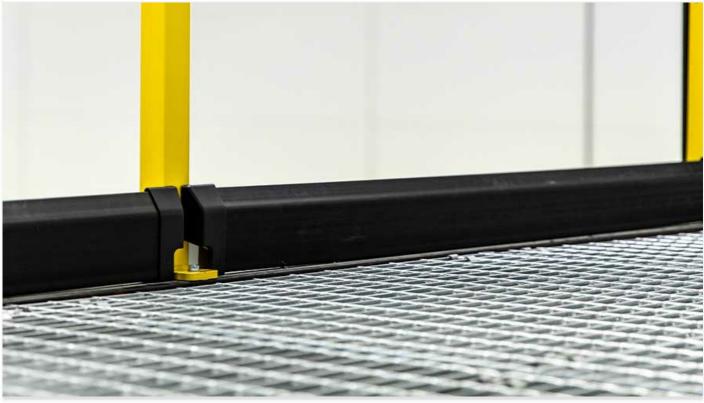

# Models

| ARTICLES / DESCRIPTION LENGTH (MI |                           | LENGTH (MM) |
|-----------------------------------|---------------------------|-------------|
|                                   | T08-3-100RE<br>Kick plate | 1000        |
|                                   | T08-3-150RE<br>Kick plate | 1500        |