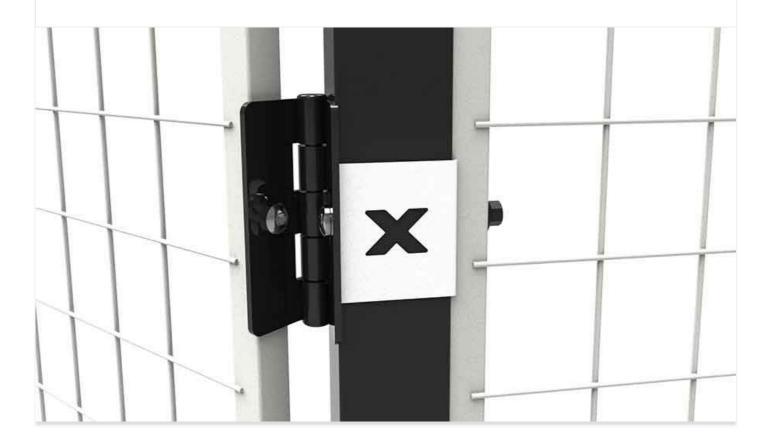

# Models

| ARTICLES / DESCRIPTION     | OTHER             |
|----------------------------|-------------------|
| <b>B10-3B</b> Hinge, 0-90° | 2 pcs (bolt/bolt) |