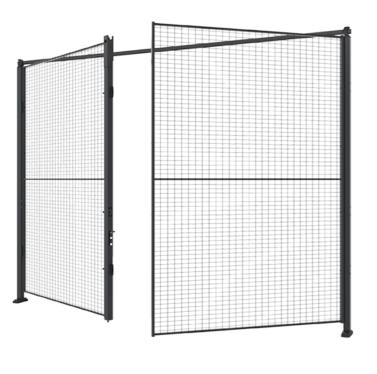

# Double hinge dool

AXELEN

Est

A double hinge door can be used as an access door and for bringing goods in and out. Available in height 2300 mm.

(Posts, handles and panels are not included in the door package. Opening dimensions may be limited depending on the type of lock chosen.)

## Models

| ARTICLES / DESCRIPTION |                                                          | WIDTH (MM) | MAX WIDTH (MM) | HEIGHT (MM) | PANEL                  | FITS POSTS    |
|------------------------|----------------------------------------------------------|------------|----------------|-------------|------------------------|---------------|
|                        | <b>D12-230300</b><br>Double hinge door                   | 3000       |                | 2300        | Mesh                   | Classic 50x50 |
|                        | <b>DP32-230300</b><br>Double hinge door with upper frame | 2          | 3000           | 2300        | Plastic<br>Sheet metal | Premium 70x70 |
|                        | <b>DP12-230300</b><br>Double hinge door with upper frame | 2          | 3000           | 2300        | Plastic<br>Sheet metal | Classic 50x50 |